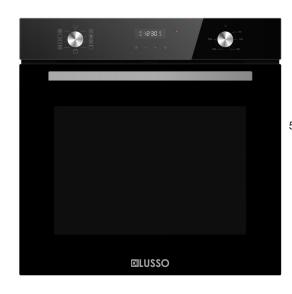

## Built in 600mm Oven - OV609DDB

<sup>\*</sup>Specifications and product size may change without notice. Shinda Australia is not responsible for any errors or omissions. All dimensions and images are for illustrative purposes and cut-outs should be based on physical product measurements.

Head Office: Unit 7, 9 Mavis Street, Revesby NSW 2212 Queensland: 27B Prosperity Place, Geebung QLD 4034 Victoria: 5 Independent Way, Ravenhall VIC 3023

202211

| Product Specifications* |                                                                                                                                                                                                  |
|-------------------------|--------------------------------------------------------------------------------------------------------------------------------------------------------------------------------------------------|
| Finish — exterior       | Black glass Triple glazed door                                                                                                                                                                   |
| Finish — interior       | High grade easy to clean enamel                                                                                                                                                                  |
| Dimensions              | 595(W) x 596(H) x 546mm(D) (Product)                                                                                                                                                             |
| Capacity                | 82L gross / 72L nett                                                                                                                                                                             |
| Power Source            | Electricity 15 amp                                                                                                                                                                               |
| Functions               |                                                                                                                                                                                                  |
| Standard Accessories    | 2 x wire racks 1 x baking tray 1 x grill insert 2 x telescopic rails (full extension)                                                                                                            |
| Shelves                 | 5 levels                                                                                                                                                                                         |
| Features                | 9 functions including fan forced  Modern slim display panel  Digital clock and programmable timer  Oven ventilation system  Triple glazed cool touch door  Removable oven door for easy cleaning |
| Warranty                | 3 years                                                                                                                                                                                          |