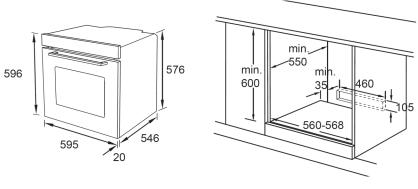

## Built in 600mm Oven - OV609DDB

<sup>\*</sup>Specifications and product size may change without notice. Shinda Australia is not responsible for any errors or omissions. All dimensions and images are for illustrative purposes and cut-outs should be based on physical product measurements.

Head Office: Unit 7, 9 Mavis Street, Revesby NSW 2212 Queensland: 27B Prosperity Place, Geebung QLD 4034 Victoria: 5 Independent Way, Ravenhall VIC 3023

202211

| Product Specifications* |                                                                                                                                                                                                  |
|-------------------------|--------------------------------------------------------------------------------------------------------------------------------------------------------------------------------------------------|
| Finish — exterior       | Black glass Triple glazed door                                                                                                                                                                   |
| Finish — interior       | High grade easy to clean enamel                                                                                                                                                                  |
| Dimensions              | 595(W) x 596(H) x 546mm(D) (Product)                                                                                                                                                             |
| Capacity                | 82L gross / 72L nett                                                                                                                                                                             |
| Power Source            | Electricity 15 amp                                                                                                                                                                               |
| Functions               |                                                                                                                                                                                                  |
| Standard Accessories    | 2 x wire racks 1 x baking tray 1 x grill insert 2 x telescopic rails (full extension)                                                                                                            |
| Shelves                 | 5 levels                                                                                                                                                                                         |
| Features                | 9 functions including fan forced  Modern slim display panel  Digital clock and programmable timer  Oven ventilation system  Triple glazed cool touch door  Removable oven door for easy cleaning |
| Warranty                | 3 years                                                                                                                                                                                          |